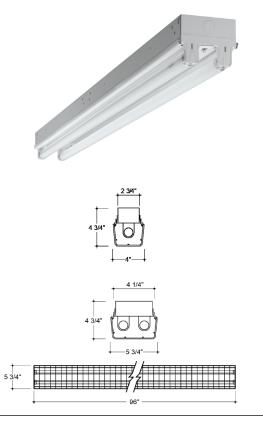

### **GENERAL**

Fluorescent lighting strip suitable for T8 lamp application. Designed to accommodate continuous row mounting. Wire guard option available.

### CONSTRUCTION

Rigid die-formed body constructed from code gauge steel. One-piece endplate / socket bracket is rotated prior to shipping to prevent socket breakage. Joiner for continuous row mounting is incorporated in endplate / socket bracket.

#### **FINISH**

Standard finish is baked white enamel.