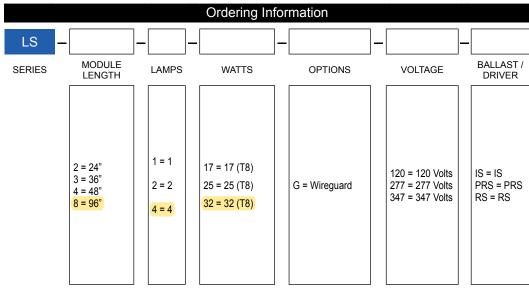

### **GENERAL**

Fluorescent lighting strip suitable for T8 lamp application. Designed to accommodate continuous row mounting. Wire guard option available.

# **ELECTRICAL**

Instant start electronic ballast, 120V-50/60Hz. Other ballasts and voltages available upon request.